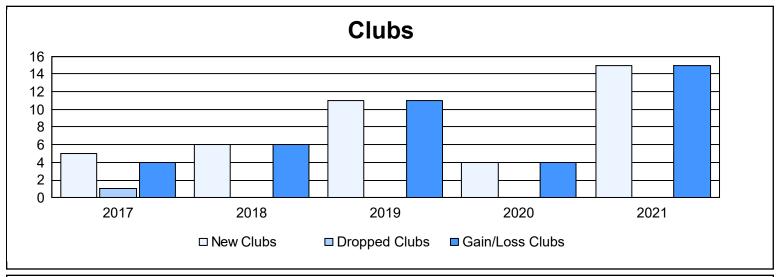

District 324 B As of June 2021 Cumulative

| Year      | New<br>Clubs | Dropped<br>Clubs | Gain/<br>Loss<br>Clubs | New<br>Members | Charter<br>Members | Reinstate<br>Members | Transfer<br>Members | Total<br>Member<br>Added | Total<br>Members<br>Dropped | Gain/<br>Loss<br>Members |
|-----------|--------------|------------------|------------------------|----------------|--------------------|----------------------|---------------------|--------------------------|-----------------------------|--------------------------|
| 2016-2017 | 5            | 1                | 4                      | 1,394          | 148                | 122                  | 29                  | 1,693                    | 971                         | 722                      |
| 2017-2018 | 6            | 0                | 6                      | 1,658          | 223                | 284                  | 52                  | 2,217                    | 1,841                       | 376                      |
| 2018-2019 | 11           | 0                | 11                     | 472            | 402                | 158                  | 15                  | 1,047                    | 1,611                       | -564                     |
| 2019-2020 | 4            | 0                | 4                      | 386            | 209                | 265                  | 28                  | 888                      | 1,264                       | -376                     |
| 2020-2021 | 15           | 0                | 15                     | 1,004          | 389                | 55                   | 35                  | 1,483                    | 1,147                       | 336                      |
| Average   | 8            | 0                | 8                      | 983            | 274                | 177                  | 32                  | 1,466                    | 1,367                       | 99                       |