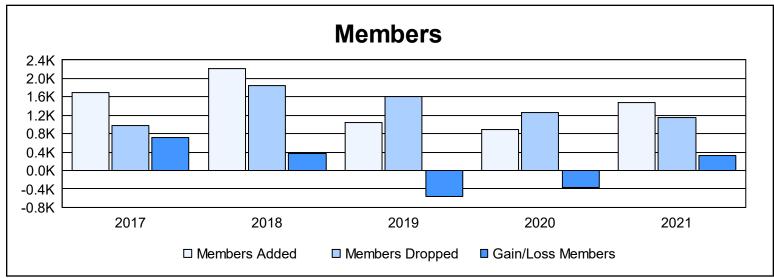

District 324 B As of June 2021 Cumulative

| Year      | New<br>Clubs | Dropped<br>Clubs | Gain/<br>Loss<br>Clubs | New<br>Members | Charter<br>Members | Reinstate<br>Members | Transfer<br>Members | Total<br>Member<br>Added | Total<br>Members<br>Dropped | Gain/<br>Loss<br>Members |
|-----------|--------------|------------------|------------------------|----------------|--------------------|----------------------|---------------------|--------------------------|-----------------------------|--------------------------|
| 2016-2017 | 5            | 1                | 4                      | 1,394          | 148                | 122                  | 29                  | 1,693                    | 971                         | 722                      |
| 2017-2018 | 6            | 0                | 6                      | 1,658          | 223                | 284                  | 52                  | 2,217                    | 1,841                       | 376                      |
| 2018-2019 | 11           | 0                | 11                     | 472            | 402                | 158                  | 15                  | 1,047                    | 1,611                       | -564                     |
| 2019-2020 | 4            | 0                | 4                      | 386            | 209                | 265                  | 28                  | 888                      | 1,264                       | -376                     |
| 2020-2021 | 15           | 0                | 15                     | 1,004          | 389                | 55                   | 35                  | 1,483                    | 1,147                       | 336                      |
| Average   | 8            | 0                | 8                      | 983            | 274                | 177                  | 32                  | 1,466                    | 1,367                       | 99                       |